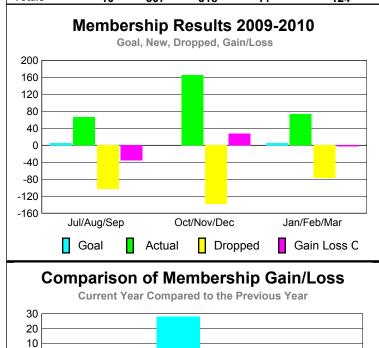

## YTD Status Quo Clubs 2009-2010

| <u> </u>    |                                        |                              |                                  |                                 |                                 |
|-------------|----------------------------------------|------------------------------|----------------------------------|---------------------------------|---------------------------------|
|             | <u>Membership</u> Results<br>2009-2010 |                              |                                  |                                 | <u>Membership</u>               |
|             |                                        |                              |                                  |                                 | 2008-2009                       |
| Month       | Net<br>Memb<br><u>Goal</u>             | Actual<br>New<br><u>Memb</u> | Actual<br>Dropped<br><u>Memb</u> | Gain/<br>Loss of<br><u>Memb</u> | Gain/<br>Loss of<br><u>Memb</u> |
| Jul/Aug/Sep | 5                                      | 67                           | -103                             | -36                             | -51                             |
| Oct/Nov/Dec | 0                                      | 166                          | -138                             | 28                              | -50                             |
| Jan/Feb/Mar | 5                                      | 74                           | -77                              | -3                              | -23                             |
| Totals      | 10                                     | 307                          | -318                             | -11                             | -124                            |