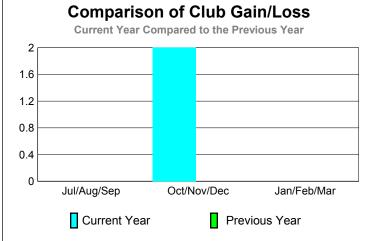

## **Club** Results Clubs 2008-2009 2009-2010 New Actual Actual Gain/ Gain/ Club New **Dropped** Loss of Loss of Month Goal Clubs Clubs Clubs Clubs Jul/Aug/Sep 0 0 0 0 0 Oct/Nov/Dec 2 2 0 2 0 Jan/Feb/Mar 0 0 0