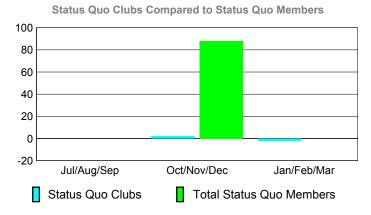

## YTD Status Quo Clubs 2009-2010

| <u> </u>    |                                        |                              |                                  |                                 |                                 |
|-------------|----------------------------------------|------------------------------|----------------------------------|---------------------------------|---------------------------------|
|             | <u>Membership</u> Results<br>2009-2010 |                              |                                  |                                 | <u>Membership</u>               |
|             |                                        |                              |                                  |                                 | 2008-2009                       |
| Month       | Net<br>Memb<br><u>Goal</u>             | Actual<br>New<br><u>Memb</u> | Actual<br>Dropped<br><u>Memb</u> | Gain/<br>Loss of<br><u>Memb</u> | Gain/<br>Loss of<br><u>Memb</u> |
| Jul/Aug/Sep | 5                                      | 67                           | -103                             | -36                             | -51                             |
| Oct/Nov/Dec | 0                                      | 166                          | -138                             | 28                              | -50                             |
| Jan/Feb/Mar | 5                                      | 74                           | -77                              | -3                              | -23                             |
| Totals      | 10                                     | 307                          | -318                             | -11                             | -124                            |