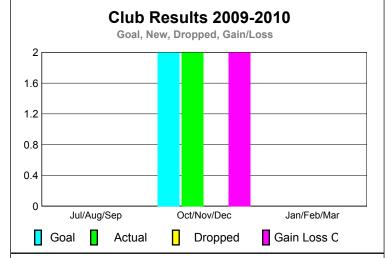

## **Club** Results Clubs 2008-2009 2009-2010 New Actual Actual Gain/ Gain/ Club New **Dropped** Loss of Loss of Month Goal Clubs Clubs Clubs Clubs Jul/Aug/Sep 0 0 0 0 0 Oct/Nov/Dec 2 2 0 2 0 Jan/Feb/Mar 0 0 0